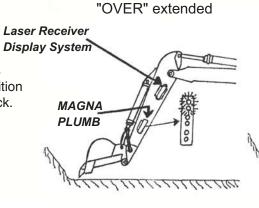

#### **HOW TO USE**

Once installed the unit has 3 readings:

- 1. Over extended
- 2. Plumb
- 3. Under extended

When the elevation readings are being taken simply move the dipper arm so that the plumb LED's are flashing. The plumb readings ensure that all the elevations are correct and repeatable.

Magna Plumb indicates the vertical tilt angle of backhoes or excavator booms enabling the operator to repeatedly return the dipper arm to the vertically level position by using the highly visible LED display.

#### **INSTALLATION**

To install the Magna Plumb, vertically level the dipper arm. Once leveled the MP1 can be stuck into place. With the unit powered on, adjust the unit until only the center bank of LED's is on. The unit is now calibrated and you are ready to go.