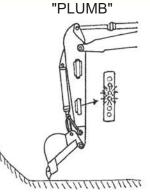

#### **HOW TO USE**

Once installed the unit has 3 readings:

- 1. Over extended
- 2. Plumb
- 3. Under extended

When the elevation readings are being taken simply move the dipper arm so that the plumb LED's are flashing. The plumb readings ensure that all the elevations are correct and repeatable.

Over Plumb Under

YOUR LOCAL FUTTURA DEALER

Futtura Tools & Technology (U.S.) 100 N. Rockwell Ave., Bldg. 96 Oklahoma City, OK. U.S.A. 73127

Toll Free: 877-399-9900 Phone: 405-789-9900 Fax: 405-495-9305 www.Futturaus.com Inteq Distributors (Canada) 240 Thames Road West Exeter, ON. CANADA NOM 1S3 Phone: 519-235-4200