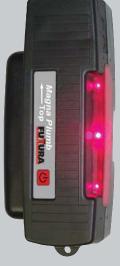

Magna Plumb indicates the vertical tilt angle of backhoes or excavator booms enabling the operator to repeatedly return the dipper arm to the vertically level position by using the highly visible LED display.

#### **HOW TO USE**

Once installed the unit has 3 readings:

- 1. Over extended
- 2. Plumb
- 3. Under extended

When the elevation readings are being taken simply move the dipper arm so that the plumb LED's are flashing. The plumb readings ensure that all the elevations are correct and repeatable.

#### **FEATURES**

- LED's visible from both front and side
- Strong magnetic attachment
- Level indication through 2°
- 200 hours battery life (9V battery)

LEDs visible in direct sunlight Magnetic attachment Quick magnetic attachment is tough enough to hold during digging, but easy enough to remove with just one hand.

Bright LED's indicate position of dipper stick.