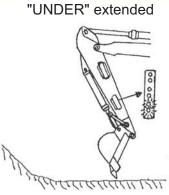

#### **HOW TO USE**

Once installed the unit has 3 readings:

- 1. Over extended
- 2. Plumb
- 3. Under extended

When the elevation readings are being taken simply move the dipper arm so that the plumb LED's are flashing. The plumb readings ensure that all the elevations are correct and repeatable.

Over Plumb Under

YOUR LOCAL FUTTURA DEALER

Futtura Tools & Technology (U.S.) 100 N. Rockwell Ave., Bldg. 96 Oklahoma City, OK. U.S.A. 73127

Toll Free: 877-399-9900 Phone: 405-789-9900 Fax: 405-495-9305 www.Futturaus.com Inteq Distributors (Canada) 240 Thames Road West Exeter, ON. CANADA NOM 1S3 Phone: 519-235-4200